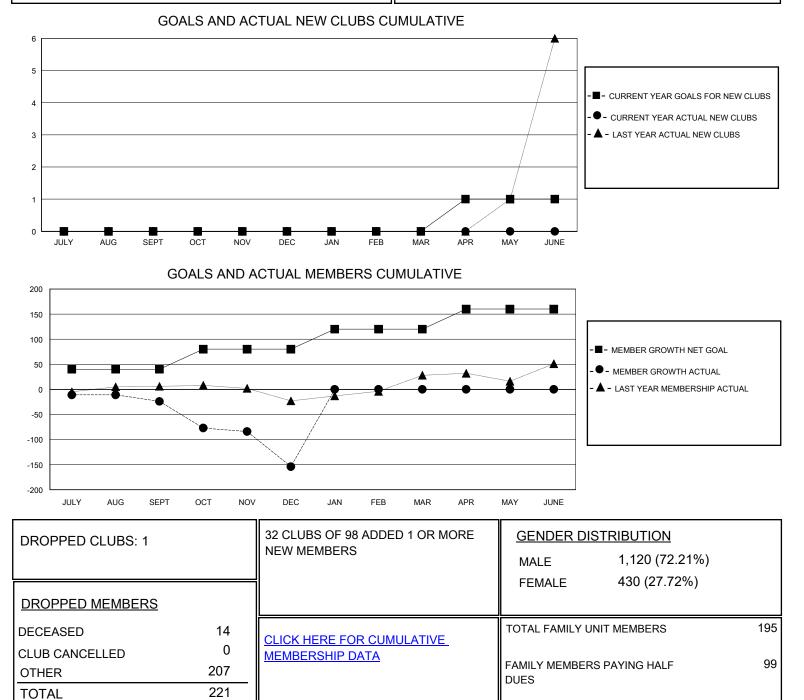

## District 105CW

Results as of: 12/31/2023

| GMT:                         | LOCATION ENGLAND |           |               |                              |                        |                         | GMT CA                                             |
|------------------------------|------------------|-----------|---------------|------------------------------|------------------------|-------------------------|----------------------------------------------------|
| Clubs                        |                  |           |               | Members                      |                        |                         |                                                    |
| RESULTS FOR 2023-2024        |                  |           |               | RESULTS FOR 2023-2024        |                        |                         |                                                    |
| QUARTER                      | NEW CLUB GOAL    | NEW CLUBS | DROPPED CLUBS | QUARTER                      | BER GROWTH NET<br>GOAL | MEMBER GROWTH<br>ACTUAL | DROPPED<br>MEMBERS ACTUAL<br>(including transfers) |
| JULY/AUG/SEPT<br>OCT/NOV/DEC | 0<br>0           | 0<br>0    | 0<br>1        | JULY/AUG/SEPT<br>OCT/NOV/DEC | 40<br>40               | 41<br>60                | 55<br>166                                          |
| JAN/FEB/MAR<br>APR/MAY/JUNE  | 0<br>1           | 0         | 0             | JAN/FEB/MAR<br>APR/MAY/JUNE  | 40<br>40               | 0<br>0                  | 0                                                  |